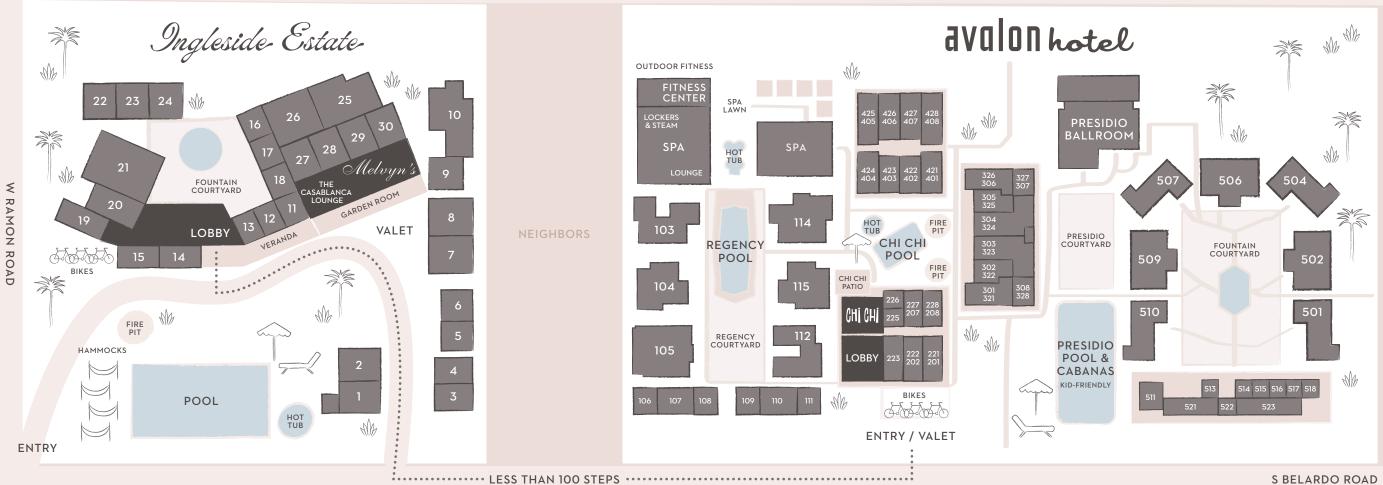

## SHARED AMENITIES

Our sister properties are collectively home to two distinct dining destinations, four refreshing pools, a tucked-away spa, and a 24/7 fitness center; enjoy the ease of a single shared charge on dining, spa treatments, and poolside cocktails and bites.

Step inside and discover two distinct worlds, less than 100 steps away.

## **AVALON** PALM SPRINGS

DINING

Chi Chi Indoor-Outdoor Restaurant & Bar with Poolside Dining

Estrella Spa

3 Fully-Serviced Pools with Cabanas and Teak Loungers (1 Family-Friendly)

24-Hour Fitness Facility & Outdoor Fitness

## INGLESIDE ESTATE

ADULTS-ONLY PROPERTY

DINING

Legendary Melvyn's Restaurant & The Casablanca Lounge – Open for Dinner and Live Weekend Entertainment reservations recommended

50-Foot Pool with Teak Loungers

Pool Deck with Hot Tub. Fire Pit. and San Jacinto Mountain Views

Bikes and F-bikes

2.5 Acres of Expansive Outdoor Space, Gardens, and Sunset Views

avalonhotel Ingleside Estate-

avalonhotel

415 South Belardo Road Palm Springs, California 92262 1 (760) 318 3012